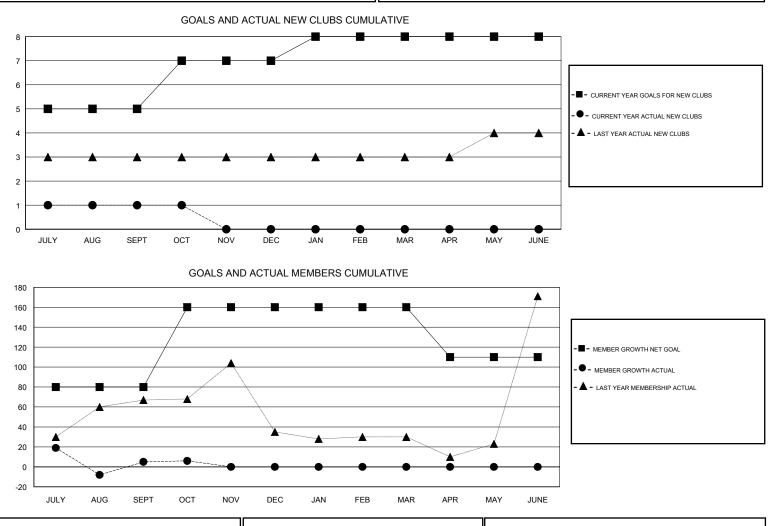

## LOCATION INDIA SWADESH RANJAN SAHA GMT: Clubs QUARTE

| RESULTS FOR 2018-2019 |               |           |               | RESULTS FOR 2018-2019 |                           |                         |                                                    |  |
|-----------------------|---------------|-----------|---------------|-----------------------|---------------------------|-------------------------|----------------------------------------------------|--|
| QUARTER               | NEW CLUB GOAL | NEW CLUBS | DROPPED CLUBS | QUARTER               | MEMBER GROWTH NET<br>GOAL | MEMBER GROWTH<br>ACTUAL | DROPPED<br>MEMBERS ACTUAL<br>(including transfers) |  |
| JULY/AUG/SEPT         | 5             | 1         | 1             | JULY/AUG/SEPT         | 80                        | 69                      | 55                                                 |  |
| OCT/NOV/DEC           | 2             | 0         | 0             | OCT/NOV/DEC           | 80                        | 4                       | 3                                                  |  |
| JAN/FEB/MAR           | 1             | 0         | 0             | JAN/FEB/MAR           | 0                         | 0                       | 0                                                  |  |
| APR/MAY/JUNE          | 0             | 0         | 0             | APR/MAY/JUNE          | -50                       | 0                       | 0                                                  |  |